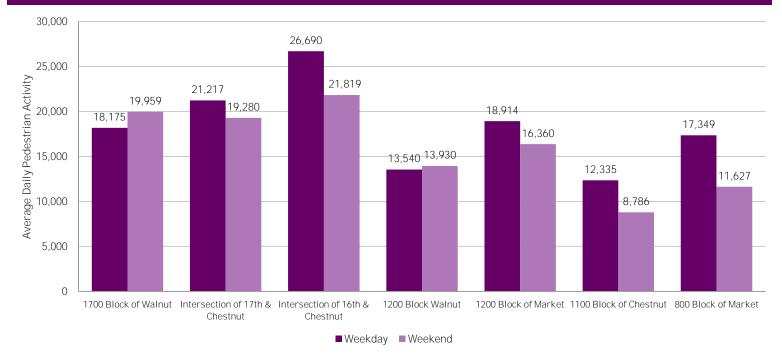

## CENTER CITY REPORTS: PEDESTRIAN COUNTS

Average Daily Pedestrian Volume\* by Weekday/Weekend

\*Pedestrian Volume refers to pedestrians traveling in both directions on either side of the street at the indicated locations