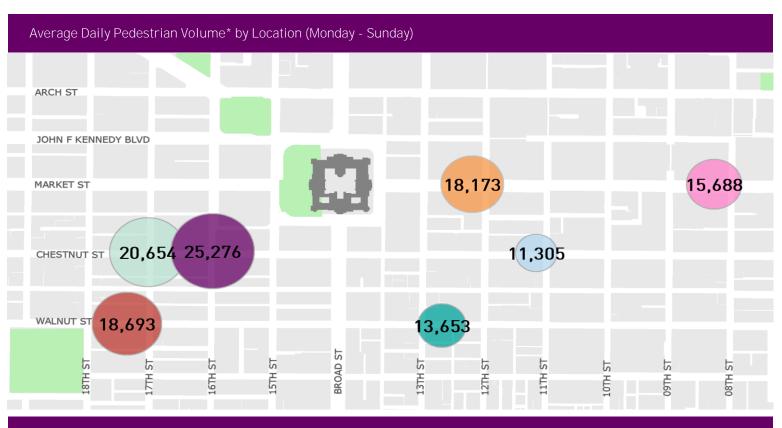

## CENTER CITY REPORTS: PEDESTRIAN COUNTS

Average Daily Pedestrian Volume\* by Weekday/Weekend

\*Pedestrian Volume refers to pedestrians traveling in both directions on either side of the street at the indicated locations