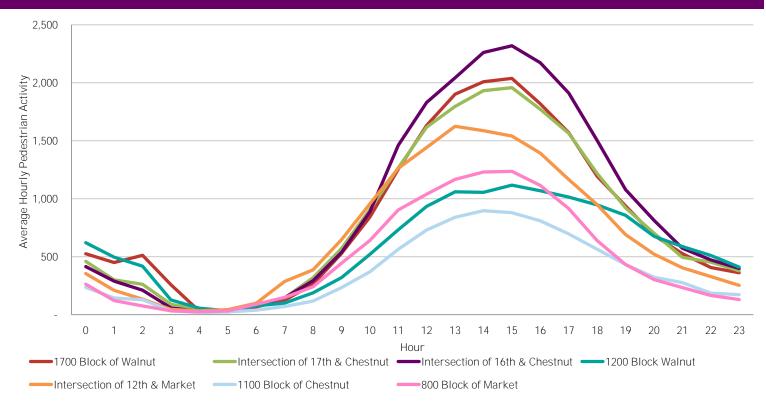

## Average Hourly Pedestrian Volume\* on Weekends (Saturday - Sunday)

Average Hourly Pedestrian Volume\* on Weekdays (Monday - Friday)

\*Pedestrian Volume refers to pedestrians traveling in both directions on either side of the street at the indicated locations