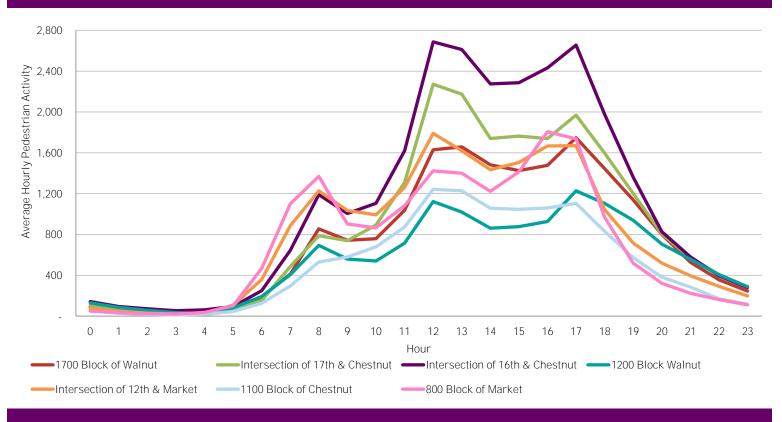

## Average Hourly Pedestrian Volume\* on Weekends (Saturday - Sunday)

Average Hourly Pedestrian Volume\* on Weekdays (Monday - Friday)

\*Pedestrian Volume refers to pedestrians traveling in both directions on either side of the street at the indicated locations